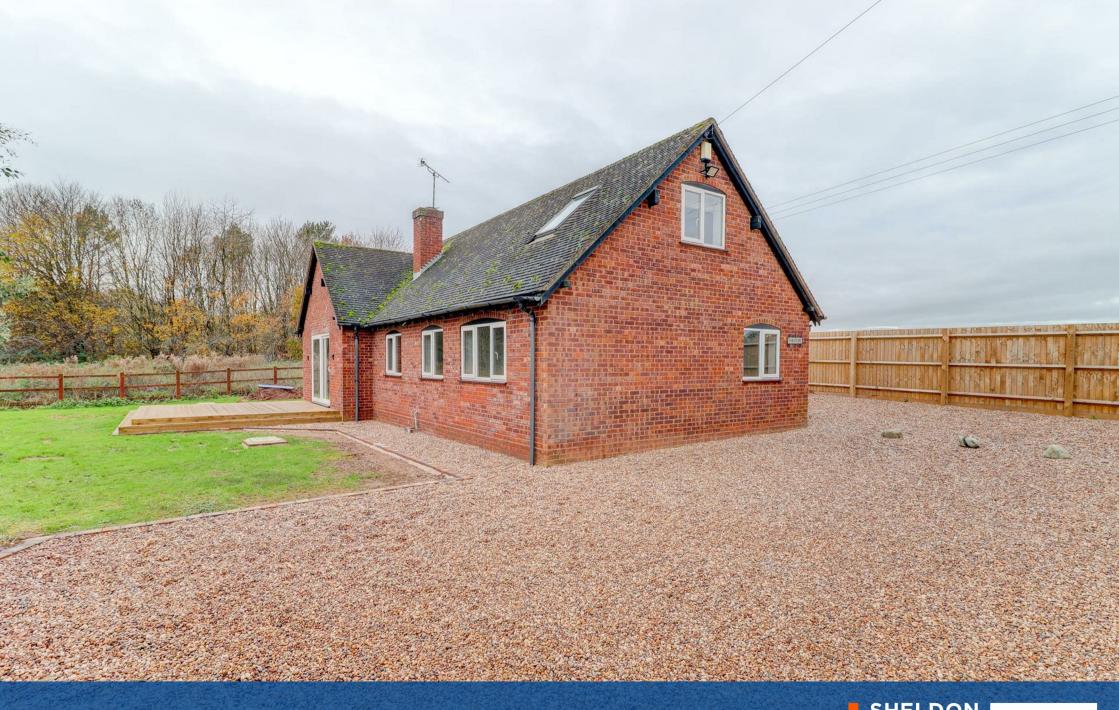

## Property Description

\*\*\* AVAILABLE NOW - STRICTLY NO PETS ALLOWED & NOT SUITBALE FOR CHILDREN \*\*\* Detached Dormer Bungalow with 5 bedrooms, a wealth of privacy, rurally set and providing excellent positioning to reach Warwick University. Coventry City Centre and Kenilworth with ease. This property comprises in brief: Porch on entry, utility room through to shower room with WC. Hallway with cloak cupboard and generous under stair storage area. Open plan feel Living/Kitchen/Dining, living room providing access to the rear garden via sliding patio doors, modern fitted kitchen with appliances included (fridge/freezer and dishwasher), sleek and stylish throughout, dining area/additional reception area. Three well proportioned bedrooms and a modern family bathroom with rainfall shower over bath completes the ground floor accommodation. To the first floor: Two generous double bedrooms with Velux windows allowing a flood of natural light to enter. Plush Carpets and vinyl flooring throughout. Landscaped wrap around, private, garden with decked area. With parking for multiple cars behind a secure gate, this property is offered UNFURNISHED. Energy Rating E. Council Tax Band E (STRICTLY NO PETS ALLOWED & NOT SUITABLE FOR CHILDREN).

## Key Features

- AVAILABLE NOW
- Kenilworth
- Detached Dormer Bungalow
- 5 Bedrooms, 2 Bathrooms
- Unfurnished
- Fabulous Modern Décor Throughout
- Extensive Garden & Secure Private Parking
- Energy Rating E
- Council Tax Band E
- STRICTLY NO PETS ALLOWED & NOT SUITABLE FOR CHILDREN