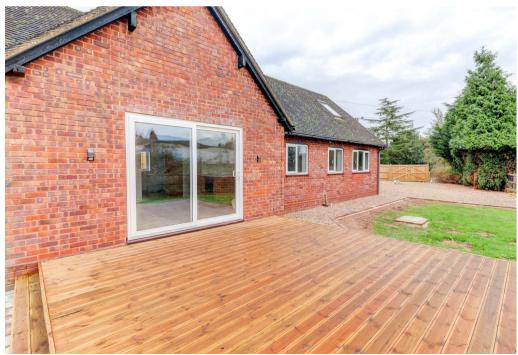

## Property Description

\*\*\* AVAILABLE NOW - STRICTLY NO PETS ALLOWED & NOT SUITBALE FOR CHILDREN \*\*\* Detached Dormer Bungalow with 5 bedrooms, a wealth of privacy, rurally set and providing excellent positioning to reach Warwick University. Coventry City Centre and Kenilworth with ease. This property comprises in brief: Porch on entry, utility room through to shower room with WC. Hallway with cloak cupboard and generous under stair storage area. Open plan feel Living/Kitchen/Dining, living room providing access to the rear garden via sliding patio doors, modern fitted kitchen with appliances included (fridge/freezer and dishwasher), sleek and stylish throughout, dining area/additional reception area. Three well proportioned bedrooms and a modern family bathroom with rainfall shower over bath completes the ground floor accommodation. To the first floor: Two generous double bedrooms with Velux windows allowing a flood of natural light to enter. Plush Carpets and vinyl flooring throughout. Landscaped wrap around, private, garden with decked area. With parking for multiple cars behind a secure gate, this property is offered UNFURNISHED. Energy Rating E. Council Tax Band E (STRICTLY NO PETS ALLOWED & NOT SUITABLE FOR CHILDREN).