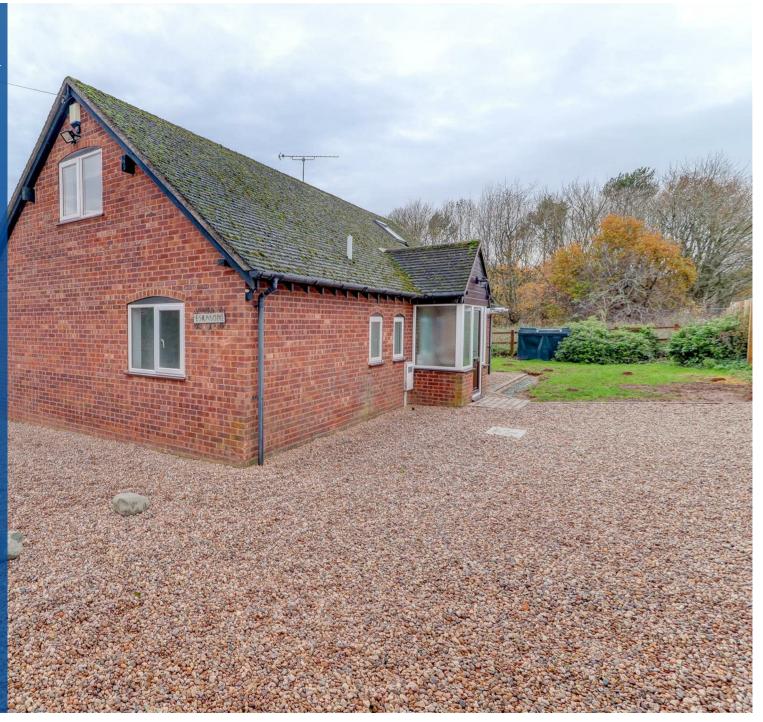

## Property Description

\*\*\* AVAILABLE NOW - STRICTLY NO PETS ALLOWED & NOT SUITBALE FOR CHILDREN \*\*\* Detached Dormer Bungalow with 5 bedrooms, a wealth of privacy, rurally set and providing excellent positioning to reach Warwick University. Coventry City Centre and Kenilworth with ease. This property comprises in brief: Porch on entry, utility room through to shower room with WC. Hallway with cloak cupboard and generous under stair storage area. Open plan feel Living/Kitchen/Dining, living room providing access to the rear garden via sliding patio doors, modern fitted kitchen with appliances included (fridge/freezer and dishwasher), sleek and stylish throughout, dining area/additional reception area. Three well proportioned bedrooms and a modern family bathroom with rainfall shower over bath completes the ground floor accommodation. To the first floor: Two generous double bedrooms with Velux windows allowing a flood of natural light to enter. Plush Carpets and vinyl flooring throughout. Landscaped wrap around, private, garden with decked area. With parking for multiple cars behind a secure gate, this property is offered UNFURNISHED. Energy Rating E. Council Tax Band E (STRICTLY NO PETS ALLOWED & NOT SUITABLE FOR CHILDREN).

## Key Features

- AVAILABLE NOW
- Kenilworth
- Detached Dormer Bungalow
- 5 Bedrooms, 2 Bathrooms
- Unfurnished
- Fabulous Modern Décor Throughout
- Extensive Garden & Secure Private Parking
- Energy Rating E
- Council Tax Band E
- STRICTLY NO PETS ALLOWED & NOT SUITABLE FOR CHILDREN