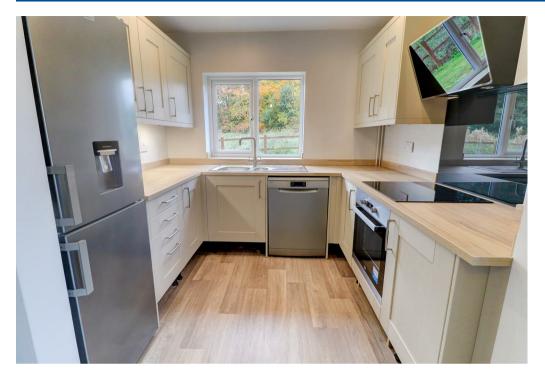

## Property Description

\*\*\* AVAILABLE NOW - STRICTLY NO PETS ALLOWED & NOT SUITBALE FOR CHILDREN \*\*\* Detached Dormer Bungalow with 5 bedrooms, a wealth of privacy, rurally set and providing excellent positioning to reach Warwick University. Coventry City Centre and Kenilworth with ease. This property comprises in brief: Porch on entry, utility room through to shower room with WC. Hallway with cloak cupboard and generous under stair storage area. Open plan feel Living/Kitchen/Dining, living room providing access to the rear garden via sliding patio doors, modern fitted kitchen with appliances included (fridge/freezer and dishwasher), sleek and stylish throughout, dining area/additional reception area. Three well proportioned bedrooms and a modern family bathroom with rainfall shower over bath completes the ground floor accommodation. To the first floor: Two generous double bedrooms with Velux windows allowing a flood of natural light to enter. Plush Carpets and vinyl flooring throughout. Landscaped wrap around, private, garden with decked area. With parking for multiple cars behind a secure gate, this property is offered UNFURNISHED. Energy Rating E. Council Tax Band E (STRICTLY NO PETS ALLOWED & NOT SUITABLE FOR CHILDREN).

## Key Features

- AVAILABLE NOW
- Kenilworth
- Detached Dormer Bungalow
- 5 Bedrooms, 2 Bathrooms
- Unfurnished
- Fabulous Modern Décor Throughout
- Extensive Garden & Secure Private Parking
- Energy Rating E
- Council Tax Band E
- STRICTLY NO PETS ALLOWED & NOT SUITABLE FOR CHILDREN